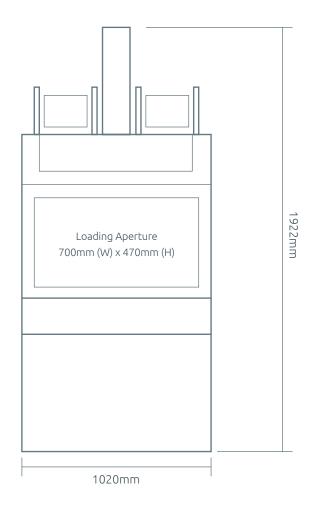

| Machine Dimensions |        |
|--------------------|--------|
| Width              | 1020mm |
| Depth              | 812mm  |
| Height             | 1922mm |
| Transport Height   | 1922mm |
| Loading Height     | 661mm  |