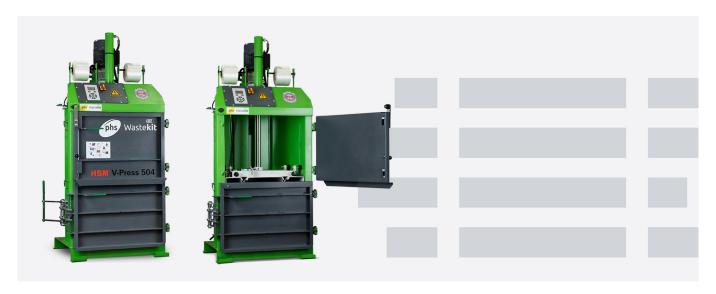

## V-Press 504

A sturdy space-saving baler with a high compaction ration.

This entry level baler is sturdy and has a small footprint which can handle cardboard & plastic waste streams with ease, thus making it ideal as an economical option with manageable small bale sizes up to 60kgs.

## **Key Features**

- Compact and sturdy design with a small footprint.
- Touch pad with text display informing you of the current state of machine.
- Selectable programmes for pressing cardboard or plastic.
- Bale removal and transport with discharge trolley.
- Informs you if recyclables have been loaded incorrectly.
- Auto start feature upon door closure.
- Dual interlocked door sensors throughout the range.
- Special retaining claws optimising compression of the pressing material, increasing both the loading volume and bale output.
- Conforms to EN16500.