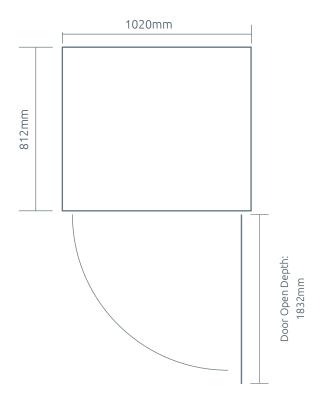

| Machine Dimensions |        |
|--------------------|--------|
| Width              | 1020mm |
| Depth              | 812mm  |
| Height             | 1922mm |
| Transport Height   | 1922mm |
| Loading Height     | 661mm  |